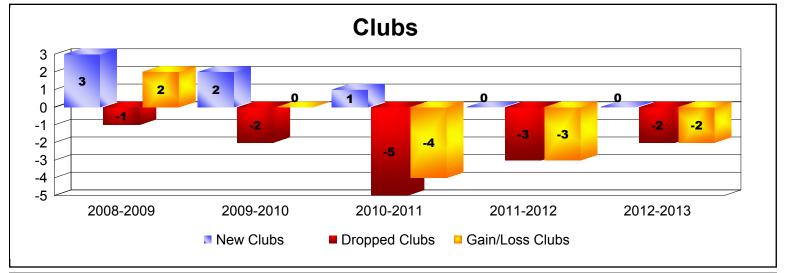

District 26 M6 As of June 2013 Cumulative

| Year      | New<br>Clubs | Dropped<br>Clubs | Gain/<br>Loss<br>Clubs | New<br>Members | Charter<br>Members | Reinstate<br>Members | Transfer<br>Members | Total<br>Member<br>Added | Total<br>Members<br>Dropped | Gain/<br>Loss<br>Members |
|-----------|--------------|------------------|------------------------|----------------|--------------------|----------------------|---------------------|--------------------------|-----------------------------|--------------------------|
| 2008-2009 | 3            | -1               | 2                      | 125            | 92                 | 16                   | 35                  | 268                      | -296                        | -28                      |
| 2009-2010 | 2            | -2               | 0                      | 144            | 56                 | 25                   | 7                   | 232                      | -284                        | -52                      |
| 2010-2011 | 1            | -5               | -4                     | 129            | 35                 | 9                    | 3                   | 176                      | -276                        | -100                     |
| 2011-2012 | 0            | -3               | -3                     | 122            | 1                  | 13                   | 12                  | 148                      | -244                        | -96                      |
| 2012-2013 | 0            | -2               | -2                     | 136            | 0                  | 18                   | 12                  | 166                      | -228                        | -62                      |
| Average   | 1            | -3               | -1                     | 131            | 37                 | 16                   | 14                  | 198                      | -266                        | -68                      |