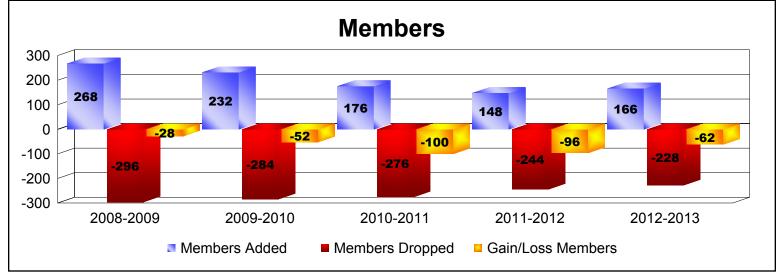

District 26 M6 As of June 2013 Cumulative

| Year      | New<br>Clubs | Dropped<br>Clubs | Gain/<br>Loss<br>Clubs | New<br>Members | Charter<br>Members | Reinstate<br>Members | Transfer<br>Members | Total<br>Member<br>Added | Total<br>Members<br>Dropped | Gain/<br>Loss<br>Members |
|-----------|--------------|------------------|------------------------|----------------|--------------------|----------------------|---------------------|--------------------------|-----------------------------|--------------------------|
| 2008-2009 | 3            | -1               | 2                      | 125            | 92                 | 16                   | 35                  | 268                      | -296                        | -28                      |
| 2009-2010 | 2            | -2               | 0                      | 144            | 56                 | 25                   | 7                   | 232                      | -284                        | -52                      |
| 2010-2011 | 1            | -5               | -4                     | 129            | 35                 | 9                    | 3                   | 176                      | -276                        | -100                     |
| 2011-2012 | 0            | -3               | -3                     | 122            | 1                  | 13                   | 12                  | 148                      | -244                        | -96                      |
| 2012-2013 | 0            | -2               | -2                     | 136            | 0                  | 18                   | 12                  | 166                      | -228                        | -62                      |
| Average   | 1            | -3               | -1                     | 131            | 37                 | 16                   | 14                  | 198                      | -266                        | -68                      |